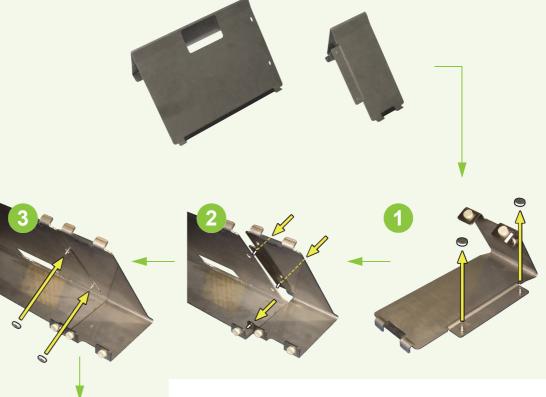

## OpenStage + Key Module

## **OpenStage Stand**

Copyright © Unify Software and Solutions GmbH & Co. KG 10/2015 Mies-van-der-Rohe-Str. 6, 80807 Munich/Germany

unify.com

All rights reserved.

Reference No.: A31003-S2000-J107-4-5031

The information provided in this document contains merely general descriptions or characteristics of performance which in case of actual use do not always apply as described or which may change as a result of further development of the products. An obligation to provide the respective characteristics shall only exist if expressly agreed in the terms of contract.